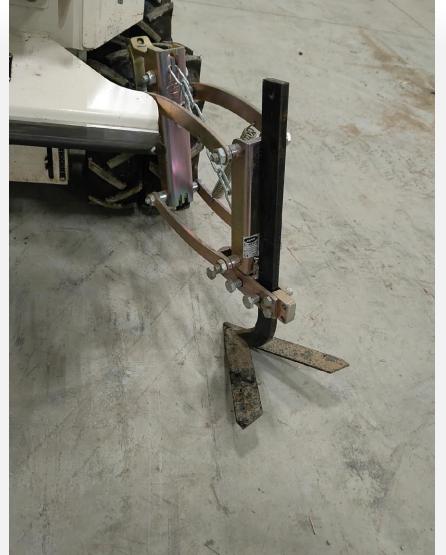

### **Stolen Cutting**

Use a rolling coulter to cut

Mimic the use of other machines