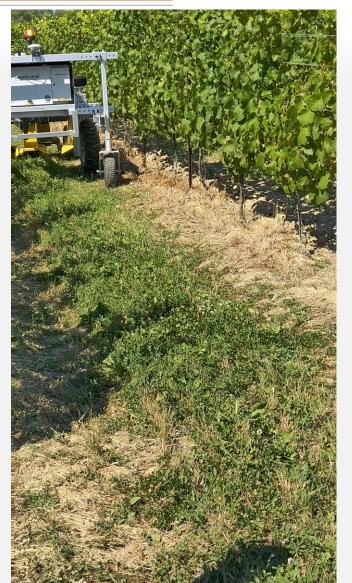

### **Stolen Cutting**

Use a rolling coulter to cut

Mimic the use of other machines