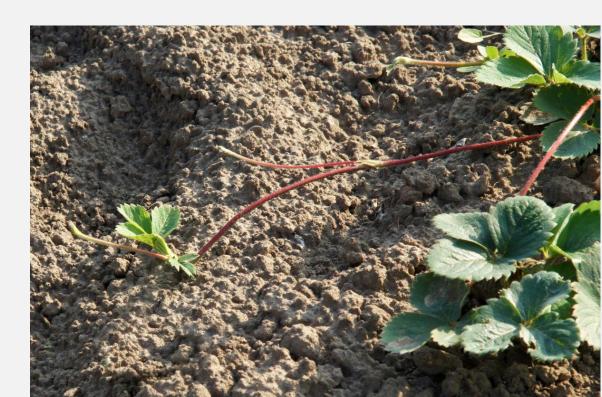

### **Stolen Cutting**

Use a rolling coulter to cut

Mimic the use of other machines