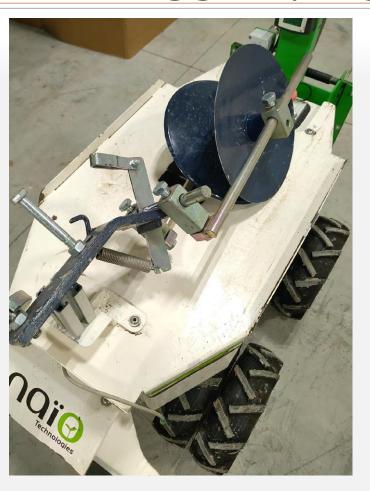

Naio Oz

10 Hours battery

Cultivate between rows

**Other Tasks** 

**Sprayer** 

**Stolen Cutting** 

**Disease Management** 

### **Stolen Cutting**

Use a rolling coulter to cut

Mimic the use of other machines