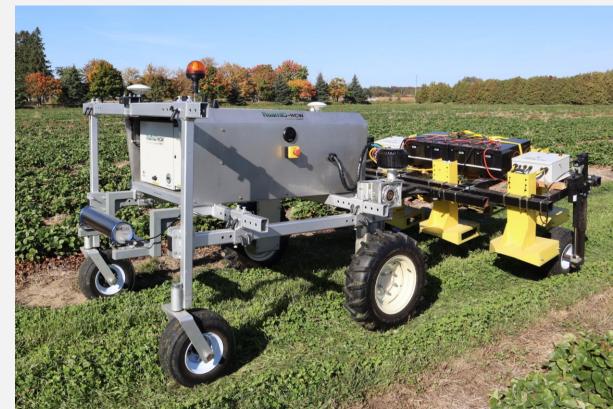

#### **Weed Control**

Strawberry robots tend to fit into the small to micro scale of robot

Other definition is a "co-bot", where the robot is "helping" a human, or working alongside a person

Typically we have been using the Oz or the Roam-IO

### **Stolen Cutting**

Use a rolling coulter to cut

Mimic the use of other machines