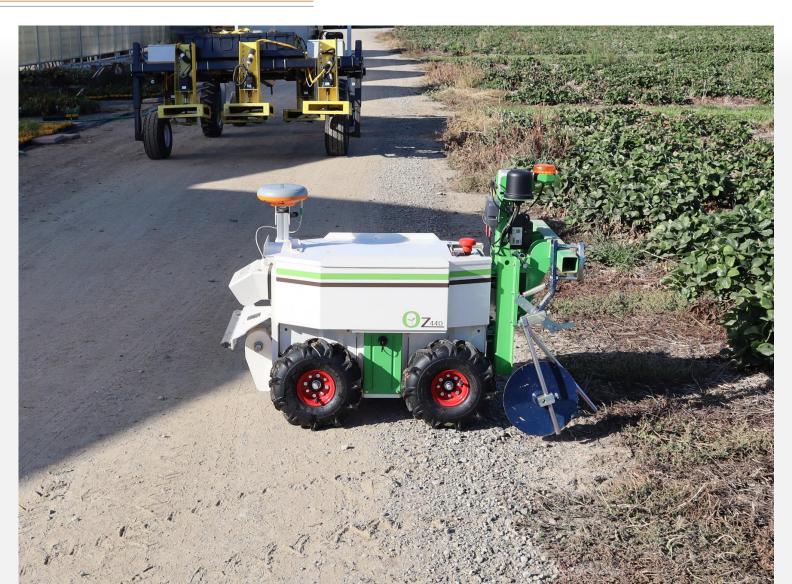

#### **Weed Control**

Strawberry robots tend to fit into the small to micro scale of robot

Other definition is a "co-bot", where the robot is "helping" a human, or working alongside a person

Typically we have been using the Oz or the Roam-IO

Naio Oz

10 Hours battery

Cultivate between rows

**Other Tasks** 

**Sprayer** 

**Stolen Cutting** 

**Disease Management** 