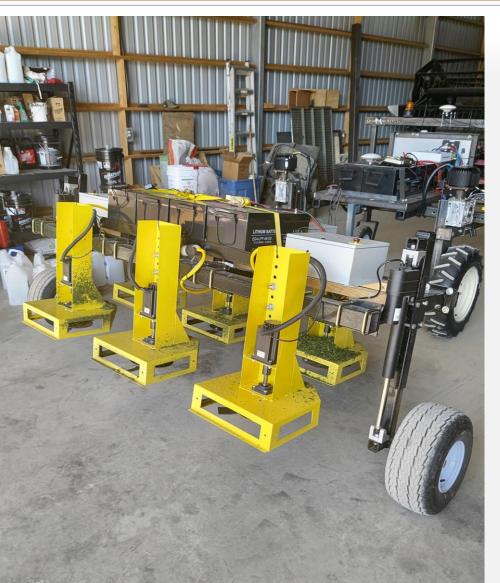

### **Stolen Cutting**

Use a rolling coulter to cut

Mimic the use of other machines

### **Traditional Machines (Tractor Drawn)**