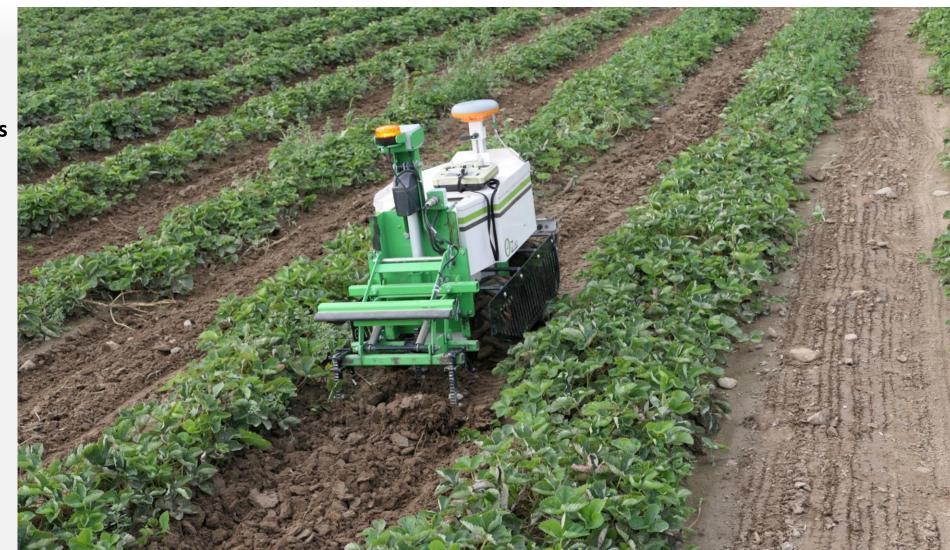

#### **Weed Control**

Strawberry robots tend to fit into the small to micro scale of robot

Other definition is a "co-bot", where the robot is "helping" a human, or working alongside a person

Typically we have been using the Oz or the Roam-IO

Naio Oz

10 Hours battery

Cultivate between rows

**Other Tasks** 

**Sprayer** 

**Stolen Cutting** 

**Disease Management** 

### **Stolen Cutting**

Use a rolling coulter to cut

Mimic the use of other machines