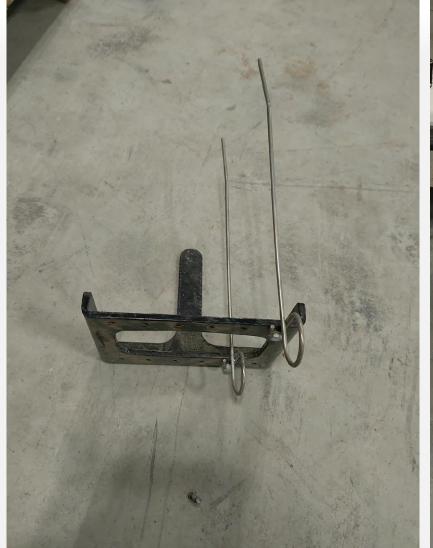

### **Stolen Cutting**

Use a rolling coulter to cut

Mimic the use of other machines