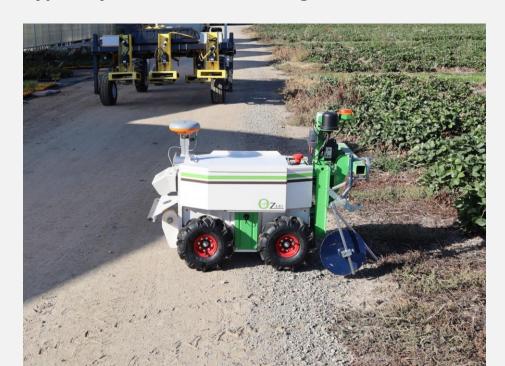

#### **Weed Control**

Strawberry robots tend to fit into the small to micro scale of robot

Other definition is a "co-bot", where the robot is "helping" a human, or working alongside a person

Typically we have been using the Oz or the Roam-IO

Naio Oz

10 Hours battery

Cultivate between rows

**Other Tasks** 

**Sprayer** 

**Stolen Cutting** 

**Disease Management** 