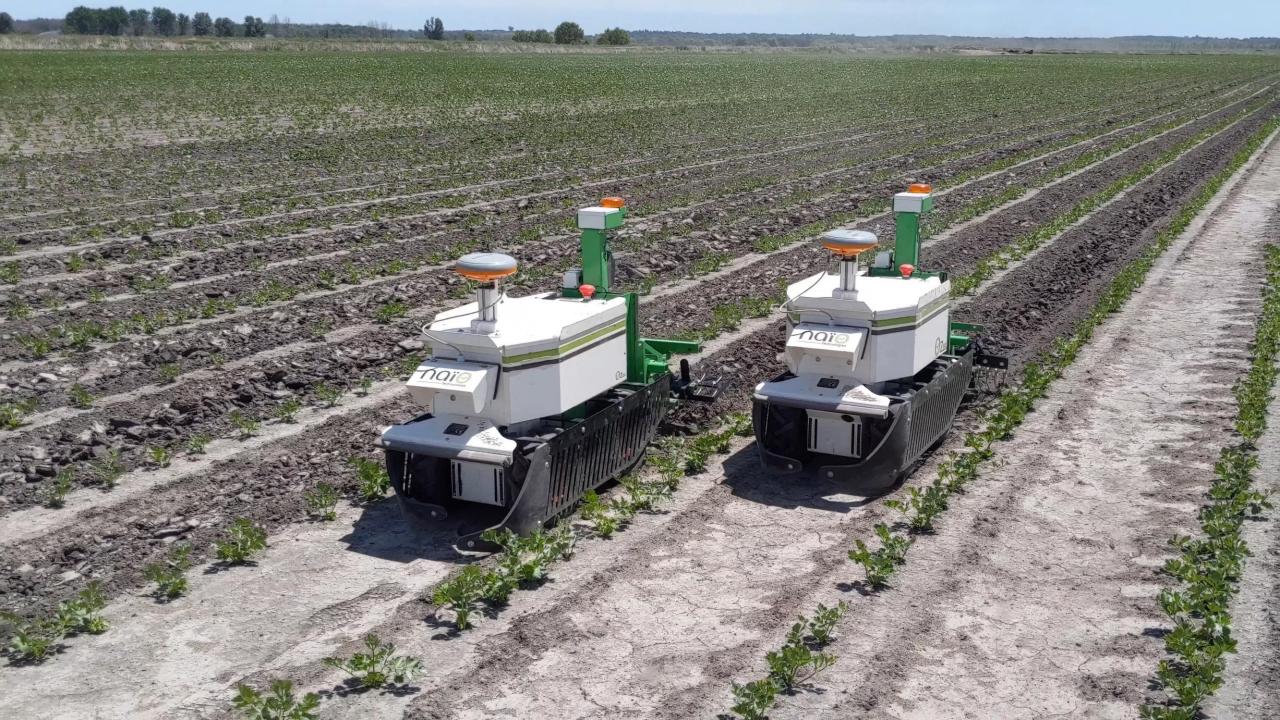

#### **Weed Control**

Strawberry robots tend to fit into the small to micro scale of robot

Other definition is a "co-bot", where the robot is "helping" a human, or working alongside a person

Typically we have been using the Oz or the Roam-IO

Naio Oz

10 Hours battery

Cultivate between rows

**Other Tasks** 

**Sprayer** 

**Stolen Cutting** 

**Disease Management** 